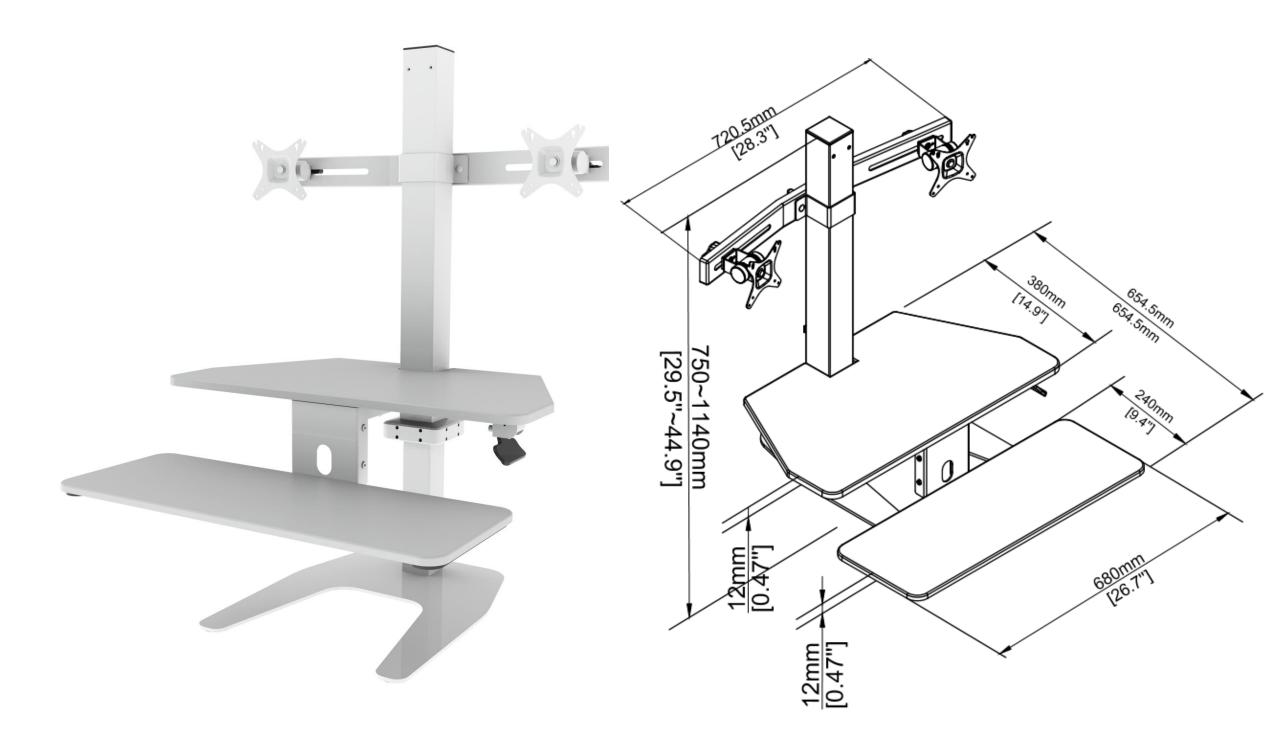

## Dual Screen Sit/Stand Tabletop Unit

## **Product Specification**

| Colours               | White    | -      | Black (On request) |
|-----------------------|----------|--------|--------------------|
| Product code          | CMS2873  | (Unit) | CMS2875 (Bracket)  |
| Weight capacity (Max  | load/Mon | itor)  | 13kgs/5kgs each    |
| Work surface size     |          | W      | *680mmD*380mm      |
| KB Platform size      |          | W      | /*680mmD*250mm     |
| Monitor (Adjusts/tilt | angle)   |        | 254mm/+15°/-15°    |
| Height adjustment     |          |        | 750mm – 1140mm     |